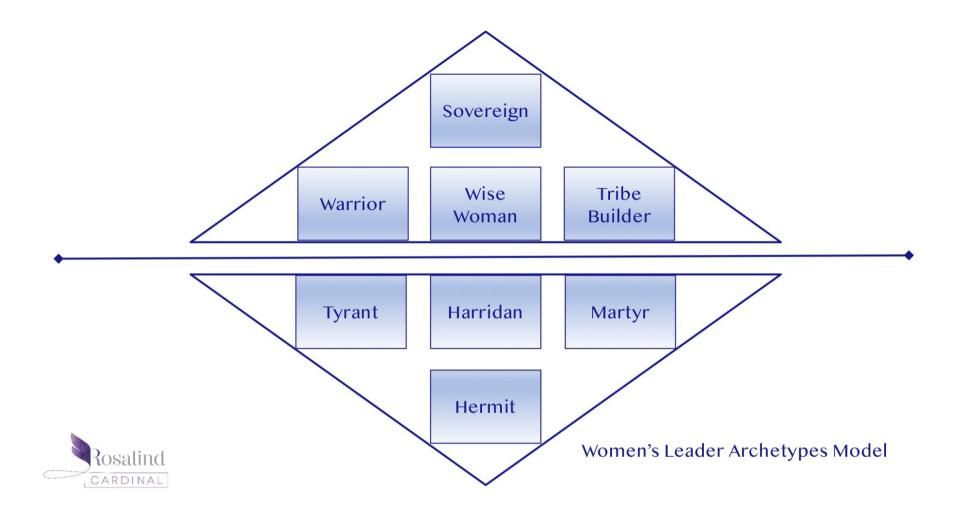

### THE ARCHETYPE DIAMOND

The Sovereign is at the top of the diamond as she is the source of our self-esteem, self-worth and self-actualisation. Without a strong Sovereign, we will fall into the shadow archetypes. The Sovereign accesses the other three empowered archetypes, as and when required. The Hermit is at the bottom, as she represents the low place we retreat to when times are at their toughest.